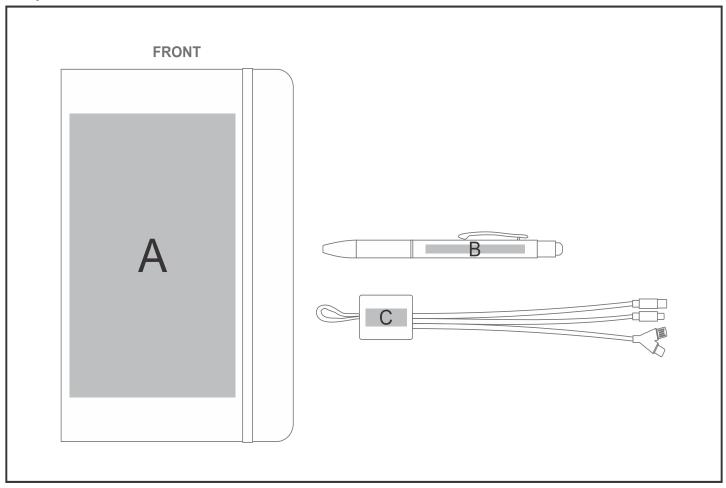

## **Branding Options:**

Laser Engraving (LA)

С

| Position | Branding Method (Branding Code) | No. of Colours | Dimension               |
|----------|---------------------------------|----------------|-------------------------|
| Α        | Laser Engraving (LA)            | N/A            | 80mm wide x 60mm high   |
| Α        | Screen Print (SA)               | 1 Colour       | 110mm wide x 150mm high |
| Α        | Digital Direct Transfer (DDT-D) | Full Colour    | 100mm wide x 74mm high  |
| Α        | Digital Direct Transfer (DDT-A) | Full Colour    | 100mm wide x 160mm high |
|          |                                 |                |                         |
| В        | Laser Engraving (LA)            | N/A            | 60mm wide x 5mm high    |

N/A

60mm wide x 5mm high

| С | Laser Engraving (LC) | N/A       | 25mm wide x 10mm high |  |
|---|----------------------|-----------|-----------------------|--|
| С | Pad Printing (PB)    | 4 Colours | 25mm wide x 5mm high  |  |